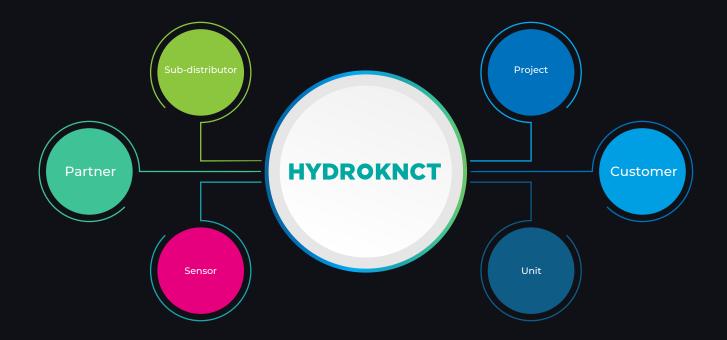

Take complete control over your *Hydro*FLOW® ecosystem.

Introducing HYDROPATH Care and *Hydro*KNCT.

HYDROPATH Care is a Project Management Monitoring System (PMMS) integrated with the *Hydro*KNCT system, enabling real-time global monitoring for customers, partners, distributors, and tracking of their *Hydro*FLOW® installations.

HydroKNCT is a future-proof IOT device that connects to HydroFLOW® units and offers flexibility and worldwide compatibility. It connects to the internet via LAN, minimising costs and enhancing adaptability for local customers.