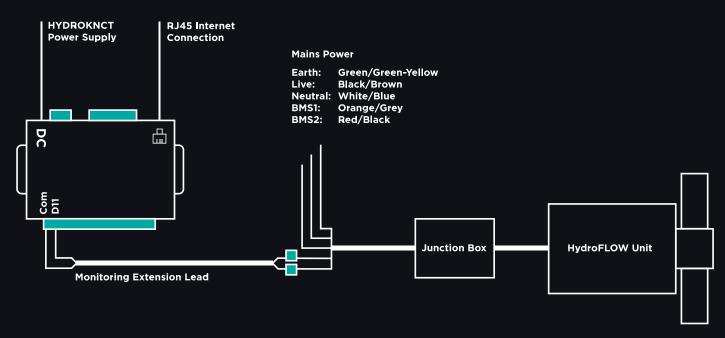

## Installation

HydroKNCT is an advanced IoT device designed for network integration, featuring six channels for detecting dry and wet nodes, four relay outputs (COM and NO), four channels for analog detection (current 4-20mA), and a transparent transmission via a serial port. It communicates seamlessly within Modbus RTU/TCP networks. The main feature is "remote control" capability for HydroFLOW® unit, which enhances user-friendliness and enables customers to seamlessly integrate it into their systems for real-time monitoring.