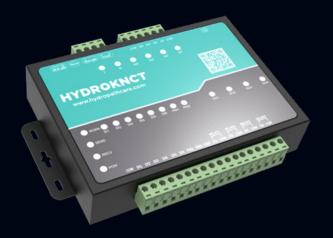

HydroKNCT is a future-proof IOT device that connects to HydroFLOW® units and offers flexibility and worldwide compatibility. It connects to the internet via LAN, minimising costs and enhancing adaptability for local customers.

## Installation

HydroKNCT is an advanced IoT device designed for network integration, featuring six channels for detecting dry and wet nodes, four relay outputs (COM and NO), four channels for analog detection (current 4-20mA), and a transparent transmission via a serial port. It communicates seamlessly within Modbus RTU/TCP networks. The main feature is "remote control" capability for HydroFLOW® unit, which enhances user-friendliness and enables customers to seamlessly integrate it into their systems for real-time monitoring.